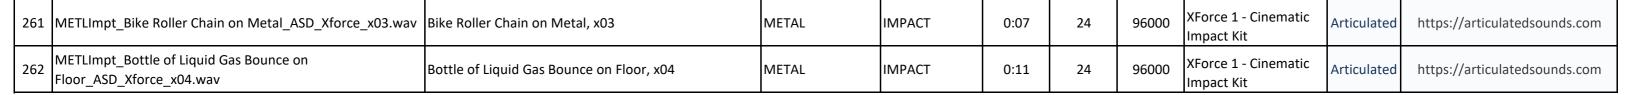

| Big Tank Hit, x05                                                              | METAL      | IMPACT            | 0:22 | 24 | 96000 | Impact Kit                         | Articulated | https://articulatedsounds.com |



|       |                                                                                      |                                                                                                              |       | _      |      |    |       |                                    |             |                               |
|-------|--------------------------------------------------------------------------------------|--------------------------------------------------------------------------------------------------------------|-------|--------|------|----|-------|------------------------------------|-------------|-------------------------------|
| I /h≺ | METLImpt_Bottle of Liquid Gas Hit with<br>Wirecutter_ASD_Xforce_x03.wav              | Bottle of Liquid Gas Hit with Wirecutter, x03